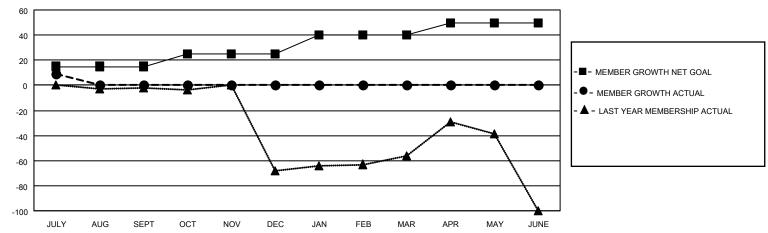

## GOALS AND ACTUAL MEMBERS CUMULATIVE

| DROPPED CLUBS: 0 |   | 5 CLUBS OF 42 ADDED 1 OR  | GENDER DISTRIBUTION       |              |  |
|------------------|---|---------------------------|---------------------------|--------------|--|
|                  |   | MORE NEW MEMBERS          | MALE 357 (38.64%)         |              |  |
|                  |   |                           | FEMALE                    | 567 (61.36%) |  |
| DROPPED MEMBERS  |   |                           | NON BINARY                | 0 (0.00%)    |  |
|                  |   |                           | PREFER NOT TO ANSWER      | 0 (0.00%)    |  |
| DECEASED         | 0 |                           |                           |              |  |
| CLUB CANCELLED   | 0 | CLICK HERE FOR CUMULATIVE | TOTAL FAMILY UNIT MEMBERS | 149          |  |
| OTHER            | 9 | MEMBERSHIP DATA           |                           |              |  |
| TOTAL            | 9 |                           | FAMILY MEMBERS PAYING HAI | LF DUES 81   |  |
|                  |   |                           |                           |              |  |